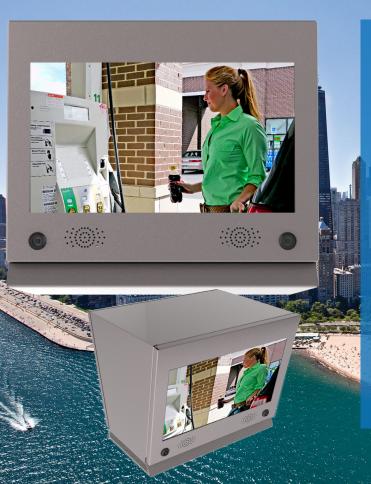

## **Sunlight Viewable Sun Survivable**

The PT series fits on top of most gas service station pumps. It boasts two 22" FHD Panels that can be ordered with standard or high bright LED back lights, optical bonded or optical bonded touch for interactive screens and with built in audio & Speakers and enough room for a small PC / Media player. It is designed with tilted monitors to reduce glare and increase viewing comfort.

- 2 22" FHD Panels (Standard or High Bright)
- Tilted Design To Reduce Glare
- 3mm ARAG Coated Optically Bonded Front Glass
- Optical Bonded Touch for Interactive Screen Option
- Room for Small PC/Media Player
- Optional 6mm Laminated Safety Glass
- Multiple Cooling System Options