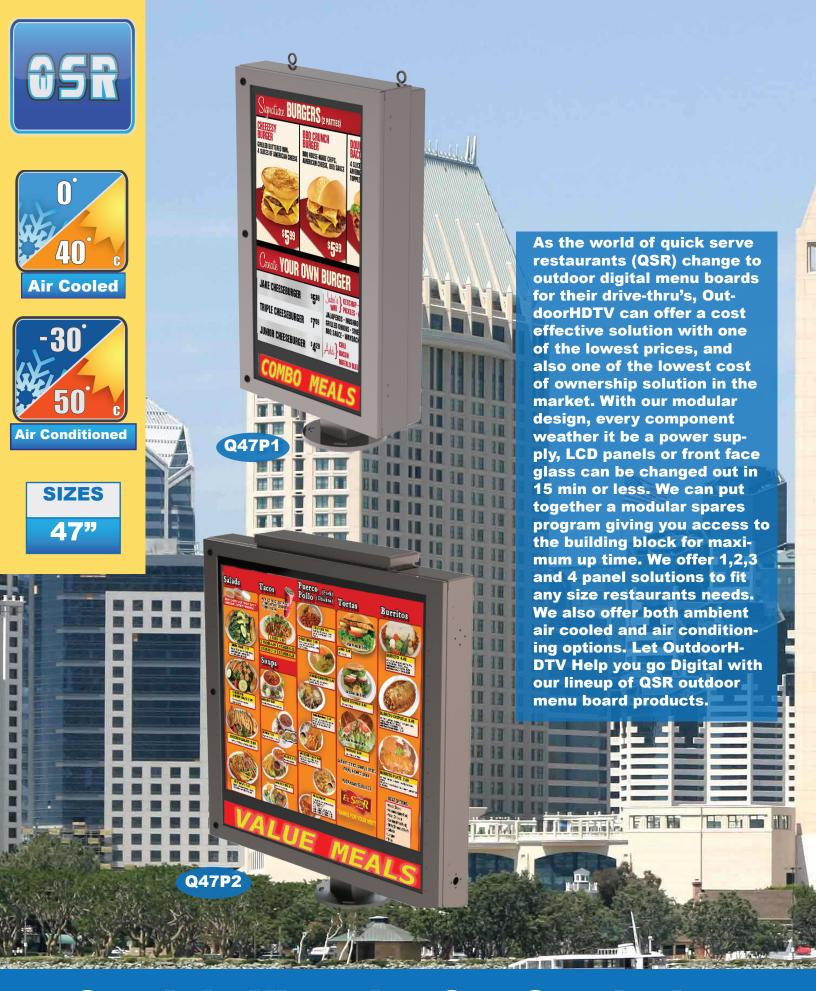

- Mounting Area for Player
  - Front Open Design For Easy Service
  - Pole, Vesa Plate and Wall Mounting Options





SIZES

47"

55"

84"





SIZES

**55**"

84"

Whether bolted in place or temporarily positioned, the FX Series is the perfect universal HD monitor. The pedestal can store your electronics, audio amp, game console or media player. The solar shield helps reduce heat and glare off the front face. Great for both formal and informal venue settings

- Daylight Viewable, High Bright Panels
- Outdoor IP53 Aluminum Enclosure
- Weather Coated Electronics
- Filtered, Ambient Air, Speed Controlled Cooling System
- 6mm Anti-Reflective Safety Glass
- Integrated Audio w/ Speakers
- Free Standing Pedestal Mount
- Electronic Storage in Base and Head



www.OutdoorHDTV.com

760.599.9225



**Sunlight Viewable Sun Survivable** 









SIZES

47"

55"

84"





SIZES

47"

55"

84"

The EDW Series is an all-weather, air conditioned landscape panel. With its aluminum construction, decorative front glass and stainless steel accents, this unit is ideal for street furniture advertising, wayfinder and building directory applications. The optional multi-touch feature provides viewers with seamless interactive navigation.

- Direct Sun, High Temp, High Bright Panel
- All Weather IP65 Aluminum Enclosure
- Weather-Coated Electronics
- 8mm Anti-Reflective Safety Glass
- Filtered, Air Conditioned, Thermostat Controlled System
- Integrated 5000 BTU AC & 800 Watt Heater
- Integrated Audio w/ Speakers
- Multi-Touch Options Available



## **Sunlight Viewable Sun Survivable**







The