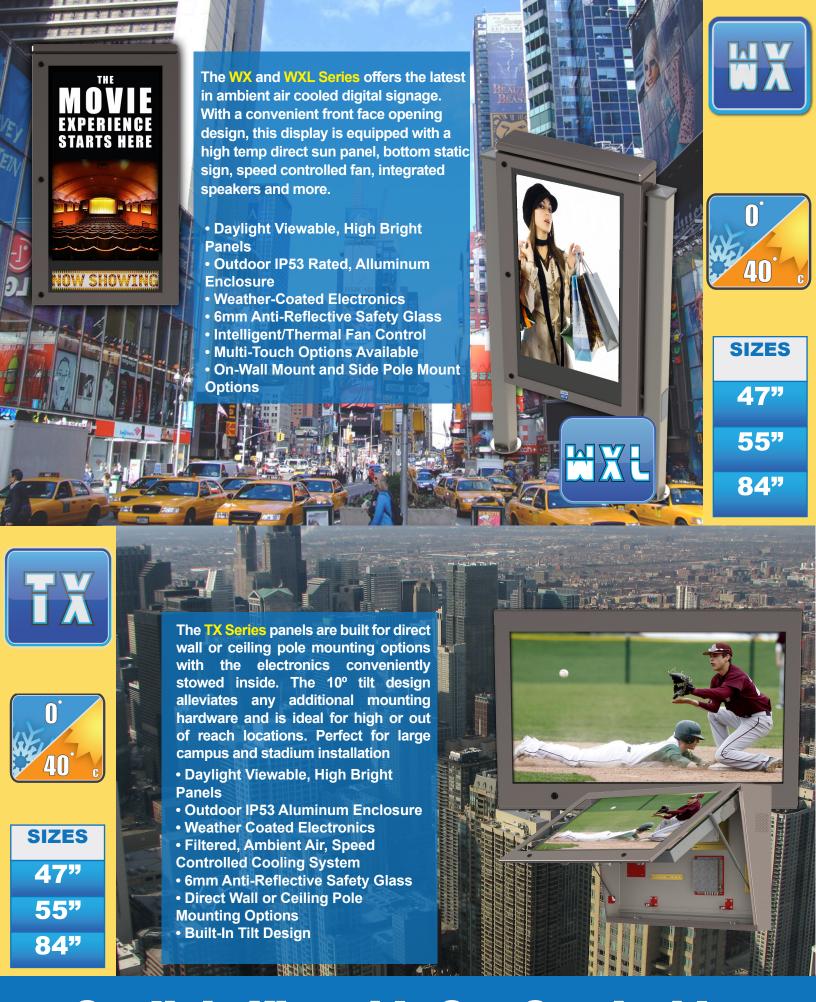

SIZES

47"

55"

84"

SIZES

**55**"

84"

Whether bolted in place or temporarily positioned, the FX Series is the perfect universal HD monitor. The pedestal can store your electronics, audio amp, game console or media player. The solar shield helps reduce heat and glare off the front face. Great for both formal and informal venue settings

- Daylight Viewable, High Bright Panels
- Outdoor IP53 Aluminum Enclosure
- Weather Coated Electronics
- Filtered, Ambient Air, Speed Controlled Cooling System
- 6mm Anti-Reflective Safety Glass
- Integrated Audio w/ Speakers
- Free Standing Pedestal Mount
- Electronic Storage in Base and Head

47"

55"

84"

The EDW Series is an all-weather, air conditioned landscape panel. With its aluminum construction, decorative front glass and stainless steel accents, this unit is ideal for street furniture advertising, wayfinder and building directory applications. The optional multi-touch feature provides viewers with seamless interactive navigation.

- Direct Sun, High Temp, High Bright Panel
- All Weather IP65 Aluminum Enclosure
- Weather-Coated Electronics
- 8mm Anti-Reflective Safety Glass
- Filtered, Air Conditioned, Thermostat Controlled System
- Integrated 5000 BTU AC & 800 Watt Heater
- Integrated Audio w/ Speakers
- Multi-Touch Options Available