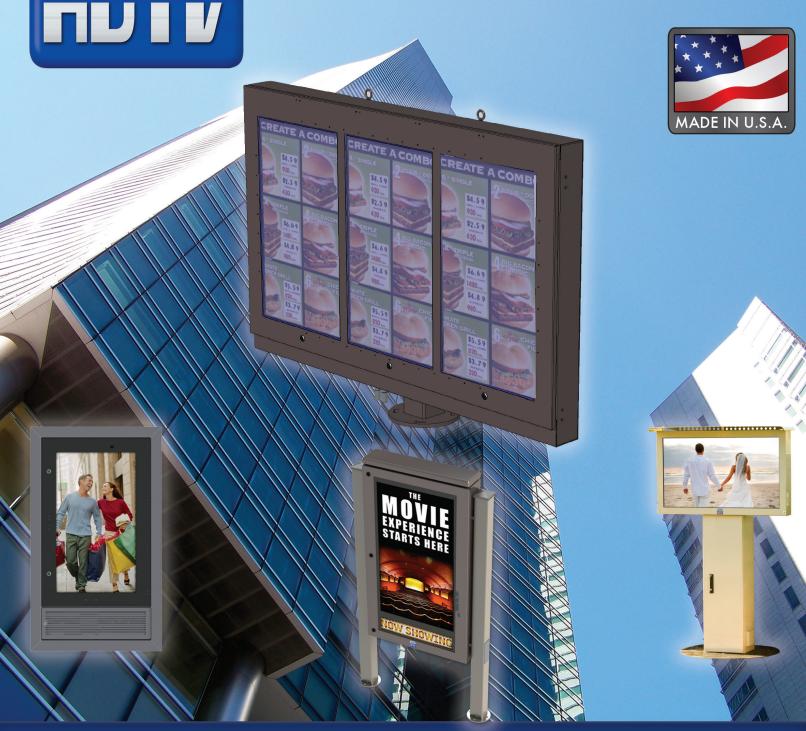

## **Sunlight Viewable Sun Survivable**

The LX Series is our most flexible application with a standard ambient air cool platform. The cooling system draws air from the bottom and vents to the back. All critical components can be accessed through the open door design including a small media player or mac mini.

- Daylight Viewable, High Bright
  Panels
  - Outdoor IP53 Aluminum Enclosure
  - Weather Coated Electronics
  - Filtered, Ambient Air, Speed Controlled Cooling System
  - 6mm Anti-Reflective Safety Glass
  - Mounting Area for Player
  - Front Open Design For Easy Service
  - Pole, Vesa Plate and Wall Mounting Options

SIZES

47"

55"

84"

SIZES

**55**"

84"

Whether bolted in place or temporarily positioned, the FX Series is the perfect universal HD monitor. The pedestal can store your electronics, audio amp, game console or media player. The solar shield helps reduce heat and glare off the front face. Great for both formal and informal venue settings

- Daylight Viewable, High Bright Panels
- Outdoor IP53 Aluminum Enclosure
- Weather Coated Electronics
- Filtered, Ambient Air, Speed Controlled Cooling System
- 6mm Anti-Reflective Safety Glass
- Integrated Audio w/ Speakers
- Free Standing Pedestal Mount
- Electronic Storage in Base and Head

47"

55"

84"

The EDW Series is an all-weather, air conditioned landscape panel. With its aluminum construction, decorative front glass and stainless steel accents, this unit is ideal for street furniture advertising, wayfinder and building directory applications. The optional multi-touch feature provides viewers with seamless interactive navigation.

- Direct Sun, High Temp, High Bright Panel
- All Weather IP65 Aluminum Enclosure
- Weather-Coated Electronics
- 8mm Anti-Reflective Safety Glass
- Filtered, Air Conditioned, Thermostat Controlled System
- Integrated 5000 BTU AC & 800 Watt Heater
- Integrated Audio w/ Speakers
- Multi-Touch Options Available