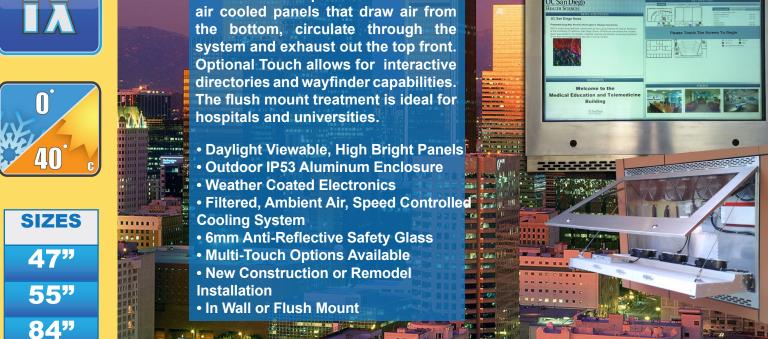

## **Sunlight Viewable Sun Survivable**

The LX Series is our most flexible application with a standard ambient air cool platform. The cooling system draws air from the bottom and vents to the back. All critical components can be accessed through the open door design including a small media player or mac mini.

- Daylight Viewable, High Bright
  Panels
  - Outdoor IP53 Aluminum Enclosure
  - Weather Coated Electronics
  - Filtered, Ambient Air, Speed Controlled Cooling System
  - 6mm Anti-Reflective Safety Glass
  - Mounting Area for Player
  - Front Open Design For Easy Service
  - Pole, Vesa Plate and Wall Mounting Options