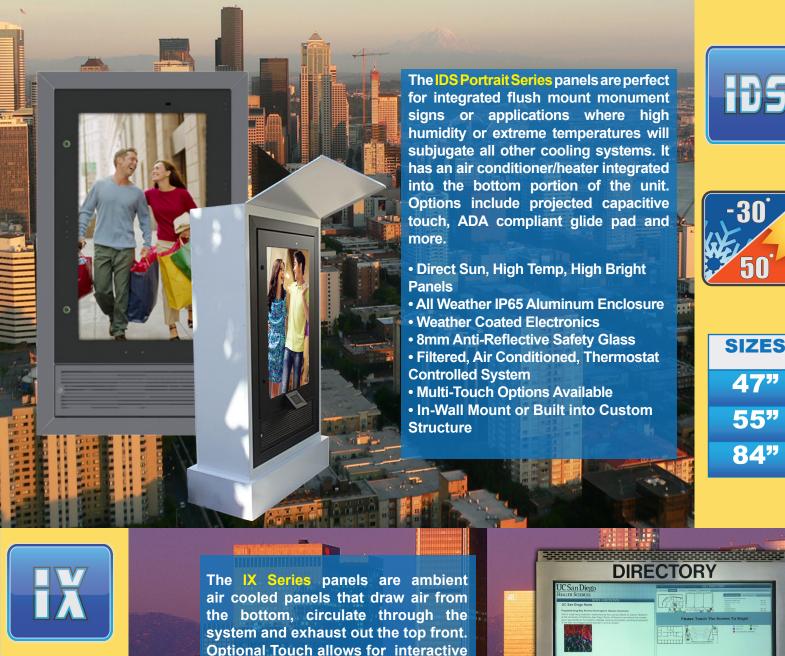

47"

55"

84"

The EDW Series is an all-weather, air conditioned landscape panel. With its aluminum construction, decorative front glass and stainless steel accents, this unit is ideal for street furniture advertising, wayfinder and building directory applications. The optional multi-touch feature provides viewers with seamless interactive navigation.

- Direct Sun, High Temp, High Bright Panel
- All Weather IP65 Aluminum Enclosure
- Weather-Coated Electronics
- 8mm Anti-Reflective Safety Glass
- Filtered, Air Conditioned, Thermostat Controlled System
- Integrated 5000 BTU AC & 800 Watt Heater
- Integrated Audio w/ Speakers
- Multi-Touch Options Available