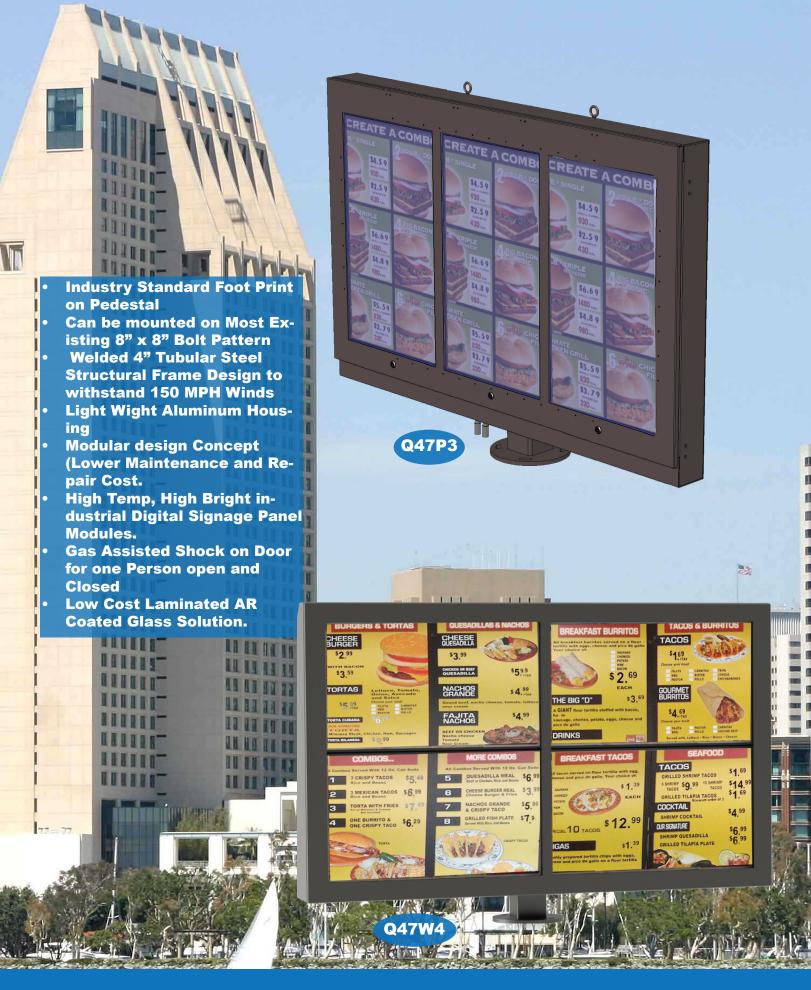

en Design For Easy Service
  - Pole, Vesa Plate and Wall Mounting Options





SIZES

47"

55"

84"





SIZES

**55**"

84"

Whether bolted in place or temporarily positioned, the FX Series is the perfect universal HD monitor. The pedestal can store your electronics, audio amp, game console or media player. The solar shield helps reduce heat and glare off the front face. Great for both formal and informal venue settings

- Daylight Viewable, High Bright Panels
- Outdoor IP53 Aluminum Enclosure
- Weather Coated Electronics
- Filtered, Ambient Air, Speed Controlled Cooling System
- 6mm Anti-Reflective Safety Glass
- Integrated Audio w/ Speakers
- Free Standing Pedestal Mount
- Electronic Storage in Base and Head



www.OutdoorHDTV.com

760.599.9225



**Sunlight Viewable Sun Survivable** 









SIZES

47"

55"

84"





SIZES

47"

55"

84"

The EDW Series is an all-weather, air conditioned landscape panel. With its aluminum construction, decorative front glass and stainless steel accents, this unit is ideal for street furniture advertising, wayfinder and building directory applications. The optional multi-touch feature provides viewers with seamless interactive navigation.

- Direct Sun, High Temp, High Bright Panel
- All Weather IP65 Aluminum Enclosure
- Weather-Coated Electronics
- 8mm Anti-Reflective Safety Glass
- Filtered, Air Conditioned, Thermostat Controlled System
- Integrated 5000 BTU AC & 800 Watt Heater
- Integrated Audio w/ Speakers
- Multi-Touch Options Available



## **Sunlight Viewable Sun Survivable**







The PT series fits on top of most gas service