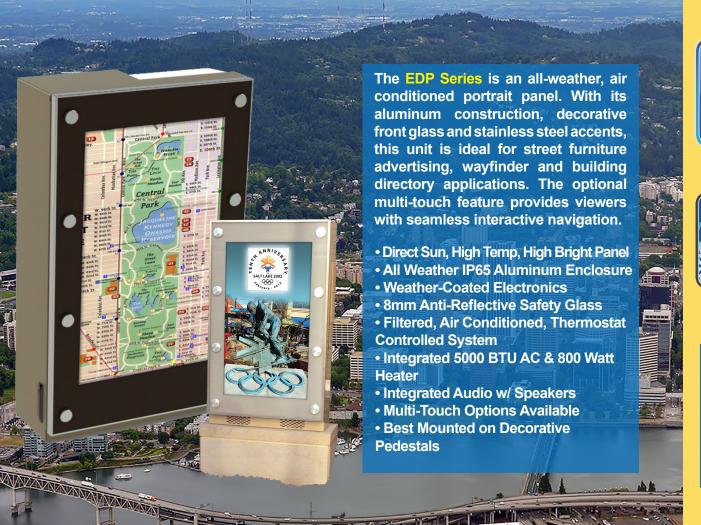

47"

55"

84"

The EDW Series is an all-weather, air conditioned landscape panel. With its aluminum construction, decorative front glass and stainless steel accents, this unit is ideal for street furniture advertising, wayfinder and building directory applications. The optional multi-touch feature provides viewers with seamless interactive navigation.

- Direct Sun, High Temp, High Bright Panel
- All Weather IP65 Aluminum Enclosure
- Weather-Coated Electronics
- 8mm Anti-Reflective Safety Glass
- Filtered, Air Conditioned, Thermostat Controlled System
- Integrated 5000 BTU AC & 800 Watt Heater
- Integrated Audio w/ Speakers
- Multi-Touch Options Available