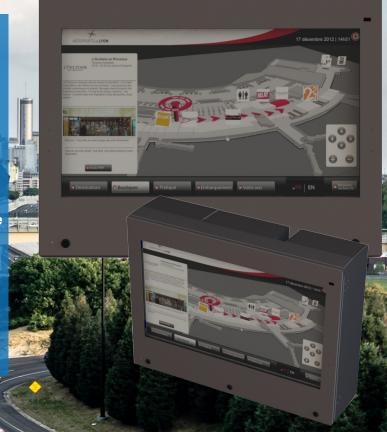

47"

55"

84"

The EDW Series is an all-weather, air conditioned landscape panel. With its aluminum construction, decorative front glass and stainless steel accents, this unit is ideal for street furniture advertising, wayfinder and building directory applications. The optional multi-touch feature provides viewers with seamless interactive navigation.

- Direct Sun, High Temp, High Bright Panel
- All Weather IP65 Aluminum Enclosure
- Weather-Coated Electronics
- 8mm Anti-Reflective Safety Glass
- Filtered, Air Conditioned, Thermostat Controlled System
- Integrated 5000 BTU AC & 800 Watt Heater
- Integrated Audio w/ Speakers
- Multi-Touch Options Available